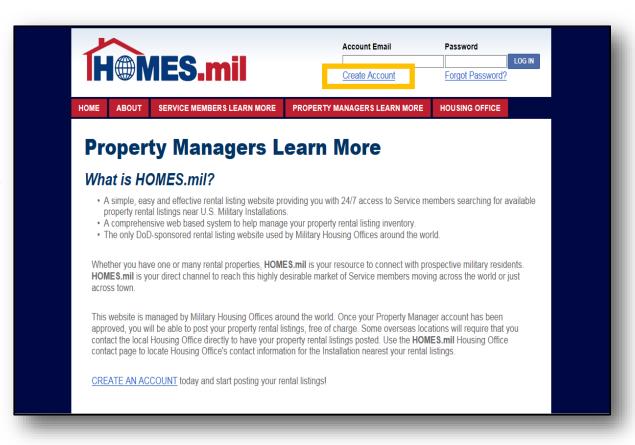

You are now at the **About HOMES.mil** page. The
bottom section contains
information for Property
Managers.

To learn more, you can either click the <a href="LEARN MORE">LEARN MORE</a> link or the <a href="PROPERTY MANAGERS">PROPERTY MANAGERS</a> LEARN MORE tab at the top of the page.

You are now at the Property Managers
Learn More page.
When ready to create your Property Manager account, click the CREATE
ACCOUNT link at the top of the page.

You will be taken to the registration page, where you can create an account.
Make sure that the **Property Manager** tab is selected.