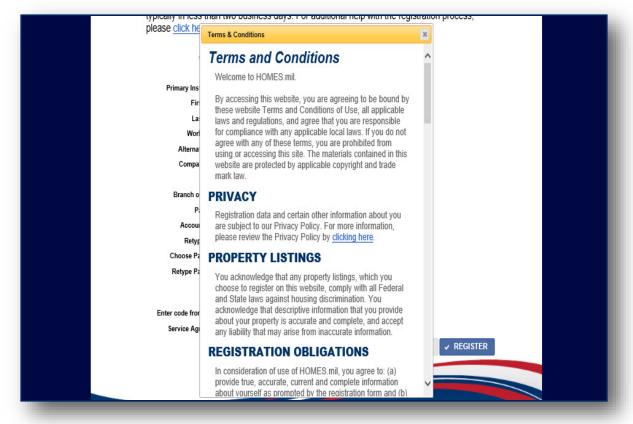

Check the **SERVICE AGREEMENT** box if you agree with the HOMES.mil Terms & Conditions.

To view the HOMES.mil Terms & Conditions, click the TERMS & CONDITIONS link.

The Terms and Conditions are now displayed. Scroll down to view the rest of the information. When done, select the "X" to close the