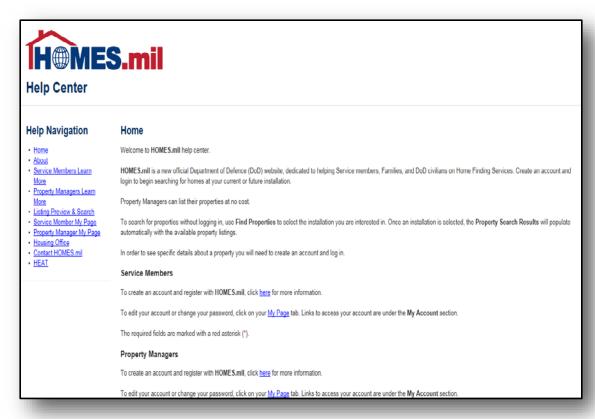

You can select the CLICK HERE link to display the help document in a new window.

| H@MES.n                                                                                                                                                                                                                                                                                                                                                                                                                                                                                                                                                                                                     | nil                  | Account Email  Create Account | Password  Log IN  Forgot Password? |  |  |  |  |  |
|-------------------------------------------------------------------------------------------------------------------------------------------------------------------------------------------------------------------------------------------------------------------------------------------------------------------------------------------------------------------------------------------------------------------------------------------------------------------------------------------------------------------------------------------------------------------------------------------------------------|----------------------|-------------------------------|------------------------------------|--|--|--|--|--|
| HOME ABOUT SERVICE MEMBE                                                                                                                                                                                                                                                                                                                                                                                                                                                                                                                                                                                    | RS LEARN MORE PROPER | TY MANAGERS LEARN MORE        | HOUSING OFFICE                     |  |  |  |  |  |
| SERVICE MEMBER PROPERTY MANAGER                                                                                                                                                                                                                                                                                                                                                                                                                                                                                                                                                                             |                      |                               |                                    |  |  |  |  |  |
| Register With HOMES.mil                                                                                                                                                                                                                                                                                                                                                                                                                                                                                                                                                                                     |                      |                               |                                    |  |  |  |  |  |
| installation nearest to your rental listing(s) to begin. If you do not see your local installation, please contact the Housing Office directly for assistance in getting your rental listing posted. At least one rental listing must be included in your new account request. After verifying your Account Email address and adding at least one rental listing, the local Military Housing Office will review your new account request and notify you of approval or disapproval by email, typically in less than two business days. For additional help with the registration process, pleas click here. |                      |                               |                                    |  |  |  |  |  |
| Country:<br>First Name:                                                                                                                                                                                                                                                                                                                                                                                                                                                                                                                                                                                     |                      |                               |                                    |  |  |  |  |  |
| Last Name:                                                                                                                                                                                                                                                                                                                                                                                                                                                                                                                                                                                                  | :                    |                               |                                    |  |  |  |  |  |
| Work Phone:                                                                                                                                                                                                                                                                                                                                                                                                                                                                                                                                                                                                 |                      |                               |                                    |  |  |  |  |  |
| Alternate Phone                                                                                                                                                                                                                                                                                                                                                                                                                                                                                                                                                                                             |                      | <u> </u>                      |                                    |  |  |  |  |  |
| Company Name<br>Website                                                                                                                                                                                                                                                                                                                                                                                                                                                                                                                                                                                     |                      |                               |                                    |  |  |  |  |  |

This is the HOMES.mil Help Center. When done, close the window by selecting "X" and you will return to the previous screen.

To create a Property Manager account, first read the instructions on the page before proceeding.