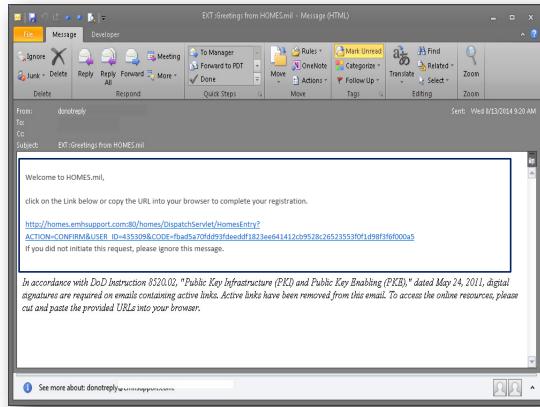

Once your registration information is accepted, you will see this screen.

The next step is to check your email for a message from HOMES.mil to continue the registration process.

This is an example of the registration email you will receive from HOMES.mil.

Copy and paste the link from your email into your browser to continue the registration process. You may need to add <a href="https://tothe beginning of the link">https://tothe beginning of the link</a>.