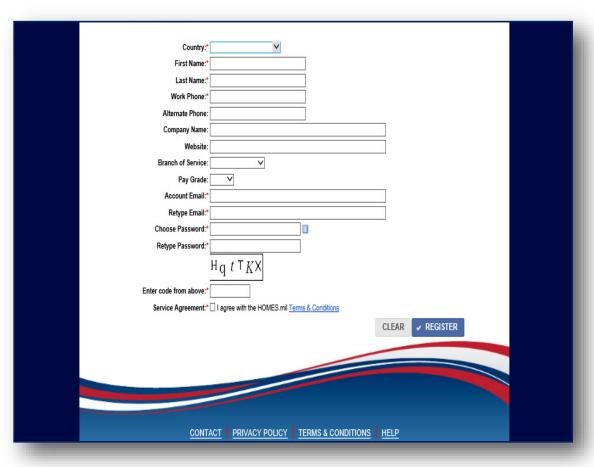

To locate the Installation nearest to your rental listing(s), first, select the Country.

red "\*" are required.
Although other fields
are not mandatory,
please fill out as much
information as possible.

The State field appears once you select the Country. Click the down arrow to display the dropdown list.

The Primary
Installation field
now appears.
Click the down
arrow to display
the available
Installations.

For password information, click the **Info** button.

This **Password Policy** window will be displayed. When done, click here to close the window.

The text you enter in the highlighted section to the right needs to match the code shown above it. It is not case sensitive.

Check the **SERVICE AGREEMENT** box if you agree with the HOMES.mil Terms & Conditions.

To view the HOMES.mil Terms & Conditions, click the TERMS & CONDITIONS link.

The Terms and Conditions are now displayed. Scroll down to view the rest of the information. When done, select the "X" to close the

window.

If needed, the **CLEAR** button will erase all information already entered.

When ready, click **REGISTER** to create your account.

| Country:               | * UNITED STATES V                                 |
|------------------------|---------------------------------------------------|
|                        | CALIFORNIA                                        |
|                        | AIR FORCE EDWARDS AFB ✓                           |
| First Name:            |                                                   |
| Last Name:             |                                                   |
|                        | * 000-123-4567 x890                               |
| Alternate Phone        |                                                   |
|                        |                                                   |
| Company Name           |                                                   |
| Website                |                                                   |
| Branch of Service      |                                                   |
|                        | * johnsmith@example.com                           |
|                        | * johnsmith@example.com                           |
| Choose Password:       | · ····································            |
| Retype Password:       | *                                                 |
|                        | NC g P R L                                        |
| Enter code from above: | * ncgprl                                          |
| Service Agreement:     | * ▼ I agree with the HOMES.mil Terms & Conditions |
|                        | CLEAR ✓ REGISTER                                  |
|                        |                                                   |
|                        |                                                   |
|                        |                                                   |
|                        |                                                   |