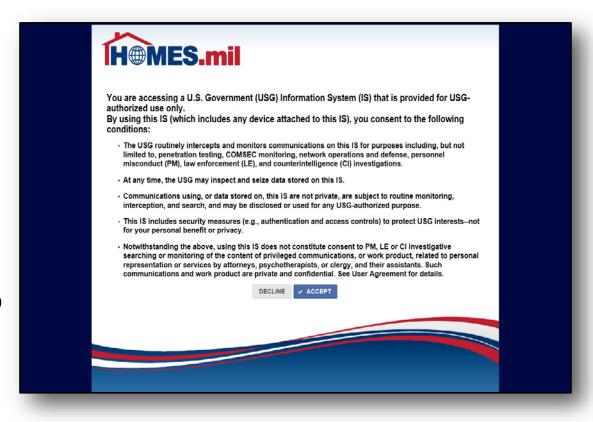

# The following are guidelines to create a new HOMES.mil account.

When you first access www.HOMES.mil, you will see this disclosure page.

Read this information and then select **ACCEPT** if you agree to the disclosure and consent statements.