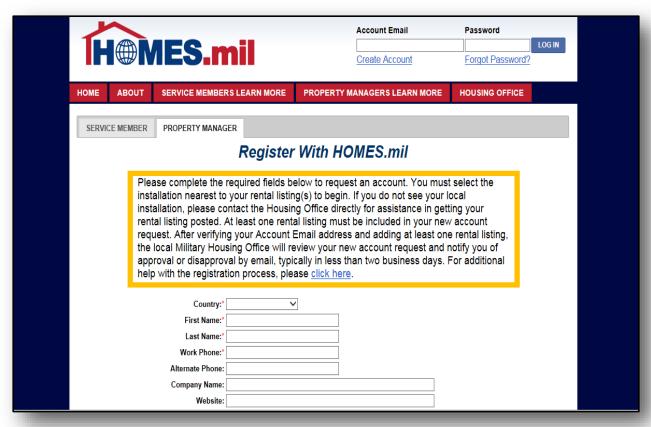

You are now at the Property Managers
Learn More page.
When ready to create your Property Manager account, click the CREATE
ACCOUNT link at the top of the page.

You will be taken to the registration page, where you can create an account.
Make sure that the **Property Manager** tab is selected.

To locate the Installation nearest to your rental listing(s), first, select the Country.

red "\*" are required.
Although other fields
are not mandatory,
please fill out as much
information as possible.