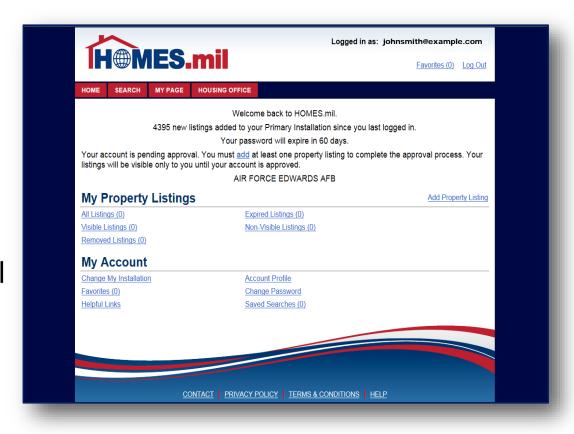

Once you paste the link from your email into your browser window, click **Enter**.

You should see this screen.

Enter your Email and Password at the top of the screen, then click

LOG IN.

You have now completed the registration process and your account is pending approval by your local Military Housing Office.

You must add at least one property before your account will be considered for approval.

Please see the HOMES.mil Add A Property Listing presentation for more information.

Make sure to **Log Out** and close your browser window when done working with HOMES.mil