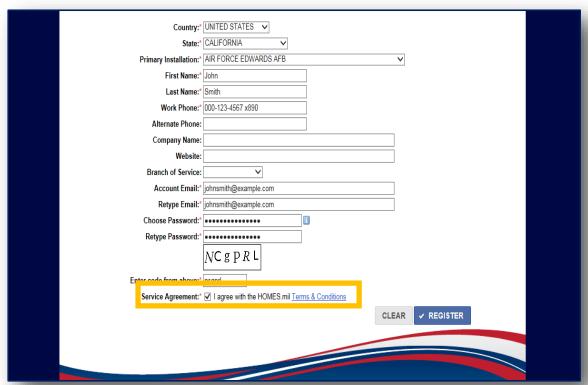

Check the **SERVICE AGREEMENT** box if you agree with the HOMES.mil Terms & Conditions.

To view the HOMES.mil Terms & Conditions, click the TERMS & CONDITIONS link.

The Terms and Conditions are now displayed. Scroll down to view the rest of the information. When done, select the "X" to close the

window.

If needed, the **CLEAR** button will erase all information already entered.

When ready, click **REGISTER** to create your account.

| Country:               | * UNITED STATES V                                 |
|------------------------|---------------------------------------------------|
|                        | CALIFORNIA                                        |
|                        | AIR FORCE EDWARDS AFB ✓                           |
| First Name:            |                                                   |
| Last Name:             |                                                   |
|                        | * 000-123-4567 x890                               |
| Alternate Phone        |                                                   |
|                        |                                                   |
| Company Name           |                                                   |
| Website                |                                                   |
| Branch of Service      |                                                   |
|                        | * johnsmith@example.com                           |
|                        | * johnsmith@example.com                           |
| Choose Password:       | · ····································            |
| Retype Password:       | *                                                 |
|                        | NC g P R L                                        |
| Enter code from above: | * ncgprl                                          |
| Service Agreement:     | * ▼ I agree with the HOMES.mil Terms & Conditions |
|                        | CLEAR ✓ REGISTER                                  |
|                        |                                                   |
|                        |                                                   |
|                        |                                                   |
|                        |                                                   |