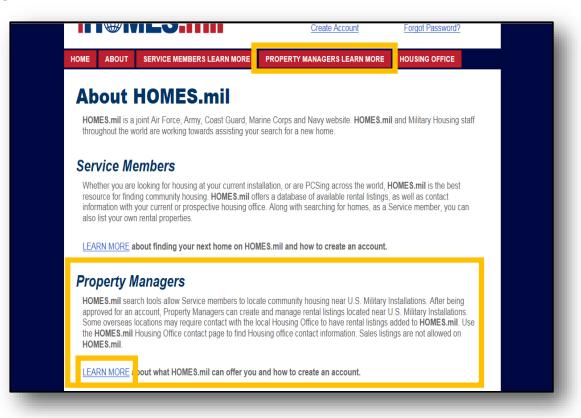

You are now at the **About HOMES.mil** page. The
bottom section contains
information for Property
Managers.

To learn more, you can either click the <a href="LEARN MORE">LEARN MORE</a> link or the <a href="PROPERTY MANAGERS">PROPERTY MANAGERS</a> LEARN MORE tab at the top of the page.

You are now at the Property Managers
Learn More page.
When ready to create your Property Manager account, click the CREATE
ACCOUNT link at the top of the page.

You will be taken to the registration page, where you can create an account.
Make sure that the **Property Manager** tab is selected.