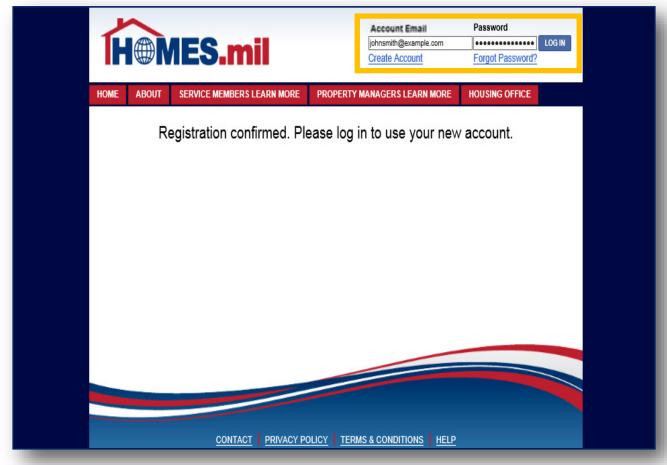

Once you paste the link from your email into your browser window, click **Enter**.

You should see this screen.

Enter your Email and Password at the top of the screen, then click

LOG IN.

You have now completed the registration process and your account is pending approval by your local Military Housing Office.