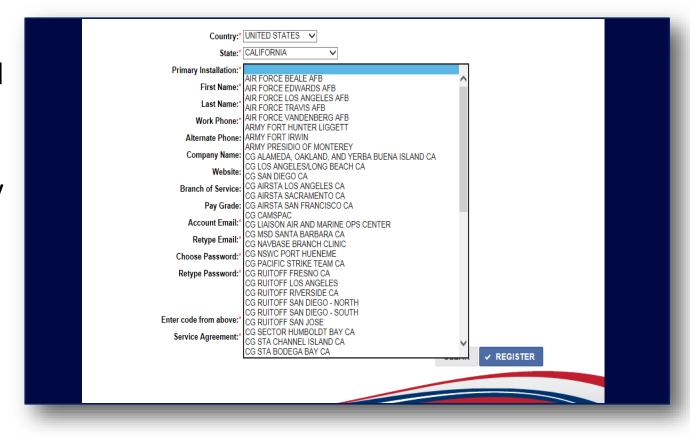

The State field appears once you select the Country. Click the down arrow to display the dropdown list.

The Primary
Installation field
now appears.
Click the down
arrow to display
the available
Installations.