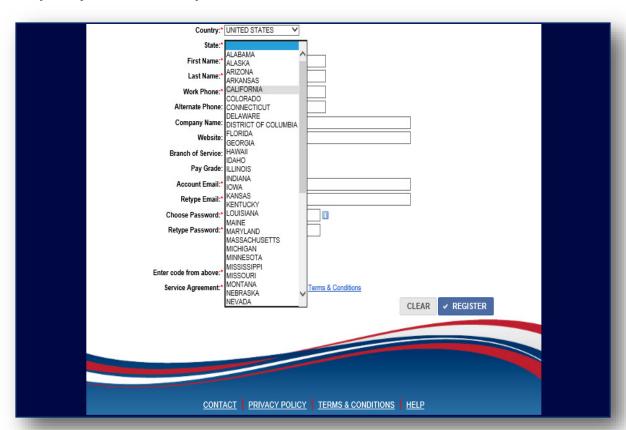

To locate the Installation nearest to your rental listing(s), first, select the Country.

red "\*" are required.
Although other fields
are not mandatory,
please fill out as much
information as possible.

The State field appears once you select the Country. Click the down arrow to display the dropdown list.

The Primary
Installation field
now appears.
Click the down
arrow to display
the available
Installations.