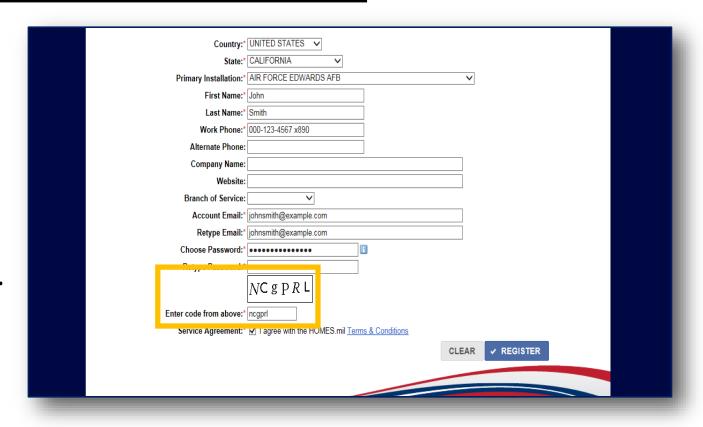

For password information, click the **Info** button.

This **Password Policy** window will be displayed. When done, click here to close the window.

The text you enter in the highlighted section to the right needs to match the code shown above it. It is not case sensitive.

Check the **SERVICE AGREEMENT** box if you agree with the HOMES.mil Terms & Conditions.

To view the HOMES.mil Terms & Conditions, click the TERMS & CONDITIONS link.

The Terms and Conditions are now displayed. Scroll down to view the rest of the information. When done, select the "X" to close the

window.

If needed, the **CLEAR** button will erase all information already entered.

When ready, click **REGISTER** to create your account.

| Country:               | * UNITED STATES V                                 |
|------------------------|---------------------------------------------------|
|                        | CALIFORNIA                                        |
|                        | AIR FORCE EDWARDS AFB ✓                           |
| First Name:            |                                                   |
| Last Name:             |                                                   |
|                        | * 000-123-4567 x890                               |
| Alternate Phone        |                                                   |
|                        |                                                   |
| Company Name           |                                                   |
| Website                |                                                   |
| Branch of Service      |                                                   |
|                        | * johnsmith@example.com                           |
|                        | * johnsmith@example.com                           |
| Choose Password:       | · ····································            |
| Retype Password:       | *                                                 |
|                        | NC g P R L                                        |
| Enter code from above: | * ncgprl                                          |
| Service Agreement:     | * ▼ I agree with the HOMES.mil Terms & Conditions |
|                        | CLEAR ✓ REGISTER                                  |
|                        |                                                   |
|                        |                                                   |
|                        |                                                   |
|                        |                                                   |