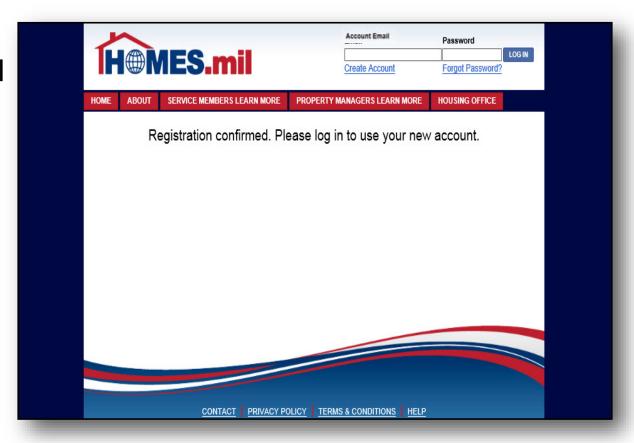

Once your registration information is accepted, you will see this screen.

The next step is to check your email for a message from HOMES.mil to continue the registration process.

This is an example of the registration email you will receive from HOMES.mil.