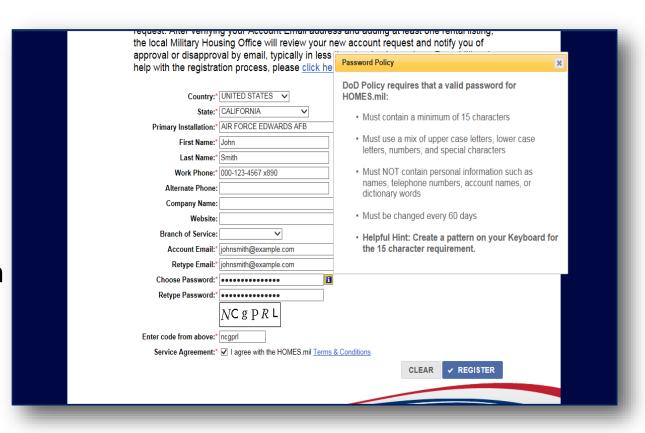

For password information, click the **Info** button.

This **Password Policy** window will be displayed. When done, click here to close the window.

The text you enter in the highlighted section to the right needs to match the code shown above it. It is not case sensitive.