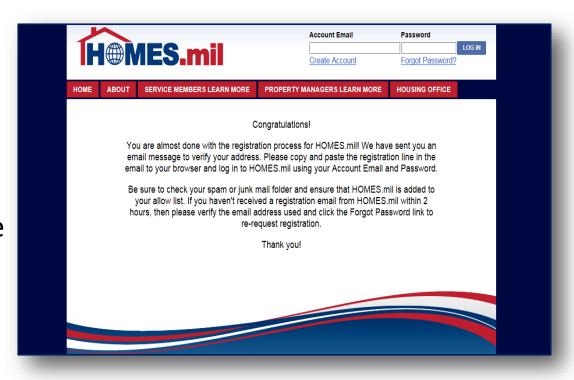

Once your registration information is accepted, you will see this screen.

The next step is to check your email for a message from HOMES.mil to continue the registration process.

This is an example of the registration email you will receive from HOMES.mil.

Once you paste the link from your email into your browser window, click **Enter**.

You should see this screen.

Enter your Email and Password at the top of the screen, then click

LOG IN.

You have now completed the registration process and your account is pending approval by your local Military Housing Office.